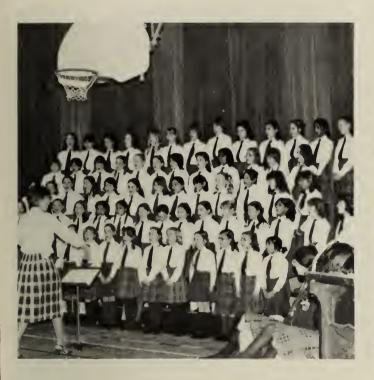

# Christmas Concert

Grade Six Angels

Junior School Choir

Miniature Christmas Trees